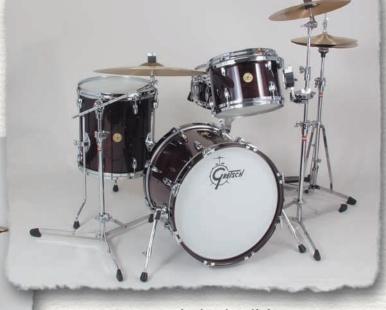

# Presenting the 120th Anniversary Round Badge Drum Sets

RB20-S484 Limited Edition ► 4pc Be-Bop Custom Series Round Badge Set

8x12 Tom, 14x14 Floor, 5x14 Snare, 14x18 Bass, with no Bass mount, Coated heads including offset bass drum logo and t-rods.

Available in (CS) Champagne Sparkle Nitron or (DKWW) Dark Walnut Lacquer.

**∢RB20-S484R Limited Edition 4pc Be-Bop Custom Series Round Badge Set** 

8x12 Tom, 14x14 Floor, 5x14 Snare, 14x18 Bass, with Rail Mount, Tom holder, Coated heads including offset bass drum logo and t-rods.

Available in (CS) Champagne Sparkle Nitron or (DKWW) Dark Walnut Lacquer.

Only 120 Limited Edition kits will be crafted and produced worldwide in 2003.