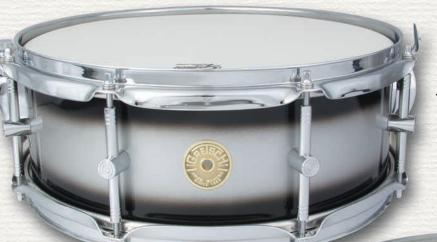

### **◆BLACK & SILVER STRIPE SNARE**

RB20-0514-BSD 5x14 8-lug Snare in Black/Silver Duco Finish, Lightning Throw-Off, Gladstone Styled Center Post Tube Lug, Flanged Steel Hoops

### WHITE PEARL SNARE >

RB20-0514-WMP 5x14 8-lug Snare in White Pearl Nitron Finish, Lightning Throw-Off, Gladstone Styled Center Post Tube Lug, Die Cast Hoops

## **◆CHAMPAGNE SPARKLE AND ◆DARK WALNUT SNARES**

RB20-0514 5x14 8-lug Snare in (CS) Champagne Sparkle Nitron or (DKWW) Dark Walnut Lacquer, Lightning Throw-Off, Die Cast Hoops

Kaman Music Corporation PO Box 507 Bloomfield, CT 06002 www. kamanmusic.com